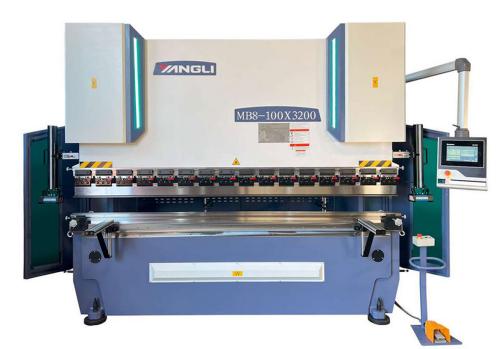

### MB8 CNC Hydraulic Pressbrake

#### The "MB" CNC Hydraulic Press brake series, boasts:

- Synchronised hydraulic cylinders with electrohydraulic servo valves.
- Fully dynamic automatic hydraulic crowning for deflection compensation.
  - Ball Screw Backgauge mechanism for automatic control of the X-Axis.
    - Rigid frame with deep throat, machined to high tolerances.
    - Integrated hydraulic control system with imported ring seals.
      - DELEM DA53T control system with 10.1" colour display.

## 100Ton 3200mm

#### **FEATURES:**

Control: DELEM DA53T (3 + 1 axis)

Foot pedal: Up and down, with safety switch.

Backgauge: Running on ball screws with linear guides.

Fingers: Quick release Z axis, flip up, multi-level back gauge.

Bottom tools: Multi vee dies.

**Top tools:** Top goose-neck tooling.

**Clamping:** Adjustable wedge quick release top tooling clamps.

Workpiece support: Quick release adjustable left, right, up

and down front support arms on linear guides.

**Parallelism:** Synchronised hydraulic cylinders.

**Crowning:** CNC controlled, fully dynamic crowning.

**Movement:** Inching, single, automatic modes with fast approach to workpiece, stop and reverse.

Safety side: Side safety guards. www.thmachinetools.co.za

Bending Length

Between Columns

2700mm

Worktable Width

200mm

Throat Depth

400mm